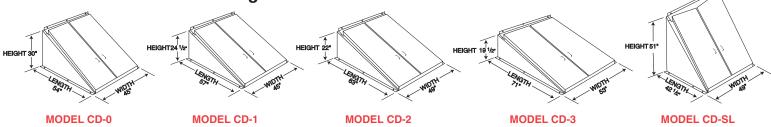

## **CD-MODEL**

For Existing Flat Foundations and New Construction

NOTE: Dimensions shown are outside frame dimensions.

## **HOW TO SELECT DOOR WITH SIDES**

- 1. Measure dimensions A, B, C, D and K.
- 2. Select length at least 2" longer than "A" and no longer than "B".
- 3. Select width at least 4" wider than "C" and no wider than "D".
- 4. Check to make sure the height of the model selected is greater than "K". The "K" dimension is the distance from the top of the foundation to the top of basement door opening, not the height of your old door.

| <b>A</b> = | C= |
|------------|----|
| B=         | D= |
|            | K= |

|        | OUTSIDE FRAME DIMENSIONS |      |        |      | CD-3 WITH EXTENSIONS* |       |        |        |        |        |
|--------|--------------------------|------|--------|------|-----------------------|-------|--------|--------|--------|--------|
| MODEL  | CD-SL                    | CD-0 | CD-1   | CD-2 | CD-3                  | CX-6" | CX-12" | CX-18" | CX-24" | CX-30" |
| LENGTH | <b>42</b> 1/2"           | 54"  | 57"    | 63"  | 71"                   | 77"   | 83"    | 89"    | 95"    | 101"   |
| WIDTH  | 49"                      | 45"  | 45"    | 49"  | 53"                   | 53"   | 53"    | 53"    | 53"    | 53"    |
| HEIGHT | 51"                      | 30"  | 241/2" | 22"  | 191/2"                | 21"   | 21"    | 21"    | 21"    | 21"    |