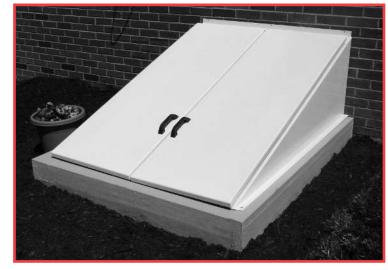

## **GET THE MOST FROM YOUR BASEMENT DOOR!**

Meets International Residential Code (IRC 2012)

- Heavy Duty Steel
- Galvanized Sill
- Stainless Steel Hinge
- One Piece Header

 All units are painted with a rust inhibitive primer ready to be painted
Additional sizes available

**CD Model** 

## **CD-MODEL**

For Existing Flat Foundations and New Construction

NOTE: Dimensions shown are outside frame dimensions.